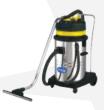

#### 60L Wet & Dry Vacuum Cleaner (LC-603J)

| Model NO.           | LC-603J     |
|---------------------|-------------|
| Certification       | CE, CB      |
| Function            | Wet and Dry |
| Capacity            | 60L         |
| Vacuum Suction      | 250mbar     |
| Length of The Cable | 8m          |
| Power               | 3000W       |
|                     |             |