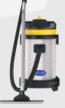

#### 30L Wet & Dry Vacuum Cleaner (HL301)

Model NO HI 301 Certification CE, RoHS, CB Function Wet and Dry Capacity 30L 1000W Power Voltage 220V-240V /110V~120V Vacuum Suction 230mbar Specification 410\*410\*735mm

#### 30L Stainless Tank Wet & Dry Vacuum Cleaner (HL30)

| Model NO.           | HL30           |
|---------------------|----------------|
| Certification       | CE, CB         |
| Function            | Wet and Dry    |
| Capacity            | 30L            |
| Vacuum Suction      | 230mbar        |
| Length of The Cable | 7m             |
| Votage 220V~        | 240V,110V~120V |
| Height              | 76cm           |
|                     |                |