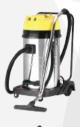

#### 90L Wet & Dry Vacuum Cleaner (HL90-3)

Model NO. Certification Function Capacity Vacuum Suction Length of The Cable Power Voltage

HL90-2 CE, RoHS, CB Wet and Dry 90L 250mbar 8m 3000W 220V-240V

#### 60L Wet & Dry Vacuum Cleaner With Tilt (HL60-2B)

function wet and drv Capacity 60L 3000W Power Voltage 220V - 240V~ Height 90cm Tank diameter 440mm Mode of cooling Circulating air cooling Air flow rate 106L/S Vacuum suction 250mbar Length of the cable 8m Hose diameter 40mm