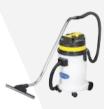

#### 80L Stainless Tank Wet & Dry Vacuum Cleaner (HL80-3)

| Model NO.      | HL80-3      |
|----------------|-------------|
| Certification  | CE, CB      |
| Function       | Wet and Dry |
| Capacity       | 80L         |
| Vacuum Suction | 250mbar     |
| Air Flow Rate  | 159L/S      |
| Height         | 100cm       |
|                |             |

#### 60LStainless Tank Wet & Dry Vacuum Cleaner (HL60-2)

| Model NO.      | HL60-2    |
|----------------|-----------|
| Certification  | CE, CB    |
| Function       | Wet and D |
| Capacity       | 60L       |
| Vacuum Suction | 250mbar   |
| Air Flow Rate  | 106L/S    |
| Height         | 90cm      |
|                |           |